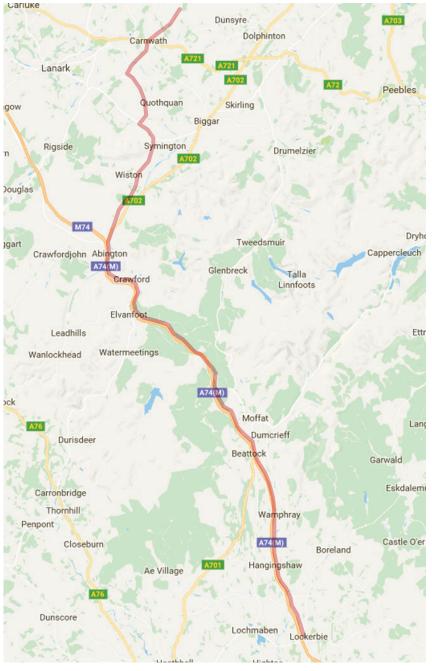

### Wed 27 June

Depart Lockerbie09:57B7076 (alongside A74M)A702 (just north of Elvanfoot)A73 (~1 mile north of M74 J13 Abington)Sherifflats Road to ThankertonBoat Road > Shieldhill Road to QuathquanLeft to LibbertonB7106 (at Libberton) to CarnwathArrive Carnwath14:51

### Mon 2 Jul

| Depart Carnwath                          | 05:00 |
|------------------------------------------|-------|
| B7106 to Libberton                       |       |
| Right to Quathquan                       |       |
| Shieldhill Road > Boat Road              |       |
| From Thankerton on Sherifflats Road      |       |
| A73                                      |       |
| A702 (~1 mile north of M74 J13 Abington) |       |
| B7076 (alongside A74M)                   |       |
| Arrive Lockerbie                         | 09:54 |